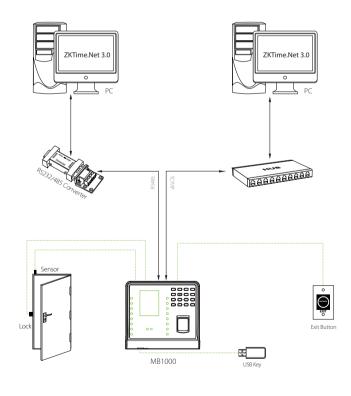

|
| Operating Humidity           | 20%-80%                                                                                                                                                                                  |
| Dimension                    | 173.0×159.0×36.1mm (Length×Width×Thickness)                                                                                                                                              |
| Net Weight                   | 490 g                                                                                                                                                                                    |

## Configuration

#### Dimensions







## Interface







ZKTECO CO.,LTD. www.zkteco.com E-mail: sales@zkteco.com © Copyright 2017. ZKTECO CO.,LTD. ZKTeco Logo is a registered trademark of ZKTeco or a related company. All other product and company names mentioned are used for identification purposes only and may be the trademarks of their respective owners. All specifications are subject to change without notice. All rights reserved.