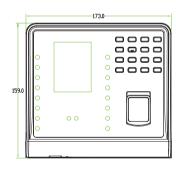

#### Dimensions

#### Specifications

| Face Capacity                | 2,000                                                                                                                                                                                    |
|------------------------------|------------------------------------------------------------------------------------------------------------------------------------------------------------------------------------------|
| Fingerprint Capacity         | 3,000                                                                                                                                                                                    |
| ID Card Capacity             | 3,000                                                                                                                                                                                    |
| Record Capacity              | 100,000                                                                                                                                                                                  |
| Display                      | 2.8-inch TFT Screen                                                                                                                                                                      |
| Communication                | RS232/485, TCP/IP, USB -Host                                                                                                                                                             |
| Standard Functions           | Work Code, SMS, DST, Scheduled-bell, Self-Service Query, Automatic Status Switch ,Photo<br>ID, T9 Input, Camera, 9 digit user ID, Built-in Battery, Multiple Verify Mode, External Bell. |
| Access Control Interface for | Lock, Door Sensor, Exit Button, Alarm                                                                                                                                                    |
| Wiegand Signal               | Output                                                                                                                                                                                   |
| Optional Functions           | ID/MF, WDMS                                                                                                                                                                              |
| Power Supply                 | DC 12V 3A                                                                                                                                                                                |
| Operating Temp.              | 0 °C- 45 °C                                                                                                                                                                              |
| Operating Humidity           | 20%-80%                                                                                                                                                                                  |
| Dimension                    | 173.0×159.0×36.1mm (Length×Width×Thickness)                                                                                                                                              |
| Net Weight                   | 490 g                                                                                                                                                                                    |